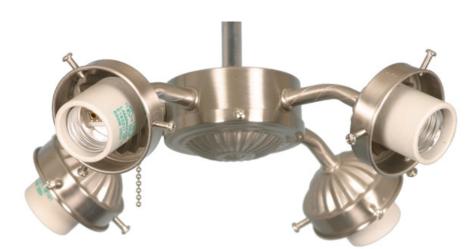

Model #: LP-40-NK(4X13W CFL)

Fixture Series: Ceiling Fan Light Kits

**Description:** Light Kids

Product Finish: Satin Nickel

Height" 3-1/2"

Width: 10-1/2"

Lamp Type: Medium

Lamp Max Wattage: (4) 13W CFL